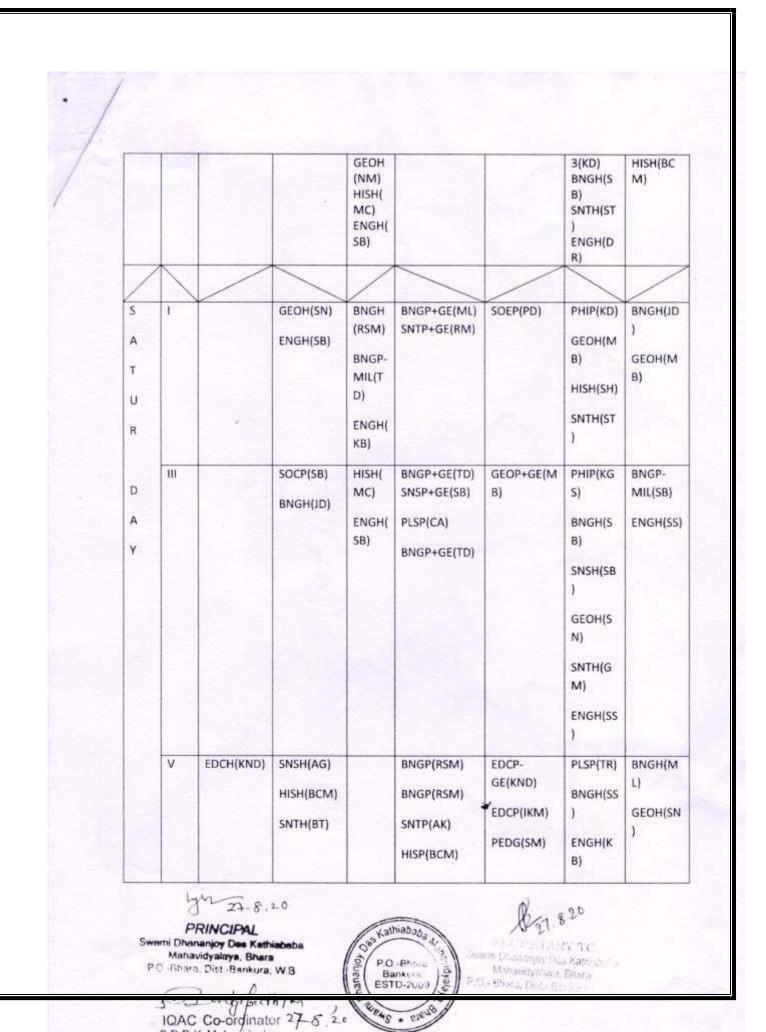

T<br>)<br>ENGH(SS<br>)                     | BNGP-<br>MIL(RSN<br>)<br>ENGH(S                 |
| A<br>Y           | 111 | EDCH(KND) | PEDG(SM)<br>SNSH(AG)<br>SNTH(RM)<br>ENGH(SB)  | BNGH<br>(RSM)                 | BNJP+GE(ML)<br>SNTP+GE(GM)<br>HISP+GE(MC)<br>PHIP(KD) | EDCP+GE(IK<br>M)<br>SOEP(PD)            | PLSP(TR)<br>BNGP+G<br>E(ML)<br>HISH(SH)<br>SNTH(AK<br>)<br>ENGH(K<br>B)      | BNGH(S<br>)<br>BNGP-<br>MIL(SB)<br>ENGH(D<br>)  |
|                  | v   | BNGH(JD)  | BNGH(TD)<br>GEOH(MB)                          | EDCH(<br>KND)                 | PLSP(CA)                                              | HISH(KB)                                | PHIP-<br>SEC -                                                               | GEOH(N<br>B)                                    |

Second est



| DAY    | SEM          | 10.00-<br>11.00           | 11.00-<br>12.00                                           | 12.00-        | 1.00-2.00                                             | 2.00-3.00                               | 3.00-<br>4.00                                                                                         | 4.00-5.00                                 |
|--------|--------------|---------------------------|-----------------------------------------------------------|---------------|-------------------------------------------------------|-----------------------------------------|-------------------------------------------------------------------------------------------------------|-------------------------------------------|
|        | 11           | ENVS(SN)<br>HISH(BCM