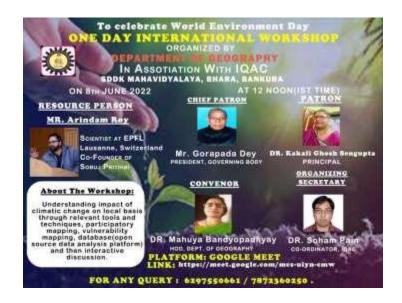

ty Estd. - 2009 P.O. - Bhara, Dist. - Bankura, Pin - 722157 (W.B.)

BIB3287434 princsödkm@gmail.com www.sddkm.in

Dated : 24.01.2024

Memo No. xxxxxx



আগামীকাল (২৫.০১.২০২৪) পশ্চিমবঙ্গ সরকারের তরফ খেকে একটি "Workshop cum motivational Session for UPSC/ Civil Service Aspirants" বিস্কুপুরের কেজি ইঞ্জিনিয়ারিং কলেজের অভিটোরিয়াম হলে আযোজন করা হযেছে। উক্ত ওয়ার্কশপটিতে মহাবিদ্যালযের ফাইনাল ইয়ারের সকল ছাত্র–ছাত্রীদের উপস্থিত খাকতে খাকতে নির্দেশ দেয়া হল। এ ব্যাগারে বিস্তারিত জানতে নোডাল টিচার **ড. কেদার নাথ দে (Mob:8250772066)** মহাশয়ের সাথে যোগাযোগ করতে বলা হল।



অনুমন্ত্যনুসারে, ড. কাকলি যোষ সেনগুপ্ত অধ্যচ্চা

### Women participants from SDDKM at the UPSC workshop





Independence Day observed on 15/08/2018

# DEPARTMENTAL SEMINAR

## **DEPT. OF HISTORY**







# **DEPT. OF GEOGRAPHY**







**DEPT. OF PHILOSOPHY** 







### **CBCS WORKSHOP**



#### Why Choice Based Credit System (CBCS):

- To develop "Learner-centric <u>Approach</u>" wherein students will be able to pick courses of their choice, understand, and learn at their own speed.
- 2. Can choose inter-disciplinary, intra-disciplinary, and skill-based courses.
- May undertake as many credits as they can cope with (without repeating all courses in a given semester if they fail in one/more courses).
- Makes education broad-based and at par with global standards. One can take credits by combining unique combinations. For example, Physics with Economics, Chemistry with environmental Science etc.
- 5. This system was adopted owing to the diversity of approaches with respect to examination, evaluation and gradation.