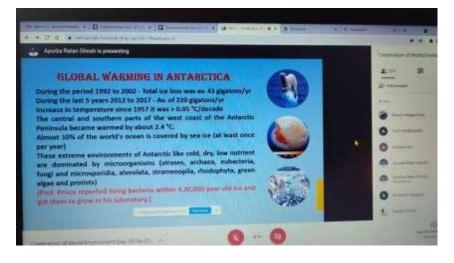

std. - 2009 P.O. - Bhara, Dist. - Bankura, Pin - 722157 (W.B.)

BIB3287434 princsödkm@gmail.com www.sddkm.in

Dated : 24.01.2024

Memo No. xxxxxx



আগামীকাল (২৫.০১.২০২৪) পশ্চিমবঙ্গ সরকারের তরফ খেকে একটি "Workshop cum motivational Session for UPSC/ Civil Service Aspirants" বিস্কুপুরের কেজি ইঞ্জিনিয়ারিং কলেজের অভিটোরিয়াম হলে আযোজন করা হযেছে। উক্ত ওয়ার্কশপটিতে মহাবিদ্যালযের ফাইনাল ইয়ারের সকল ছাত্র–ছাত্রীদের উপস্থিত খাকতে খাকতে নির্দেশ দেয়া হল। এ ব্যাগারে বিস্তারিত জানতে নোডাল টিচার **ড. কেদার নাথ দে (Mob:8250772066)** মহাশয়ের সাথে যোগাযোগ করতে বলা হল।



অনুমন্ত্যনুসারে, ড. কাকলি যোষ সেনগুপ্ত অধ্যচ্চা

### Women participants from SDDKM at the UPSC workshop





Independence Day observed on 15/08/2018

# DEPARTMENTAL SEMINAR

## **DEPT. OF HISTORY**







# **DEPT. OF GEOGRAPHY**







**DEPT. OF PHILOSOPHY** 







### **CBCS WORKSHOP**



#### Why Choice Based Credit System (CBCS):

- To develop "Learner-centric <u>Approach</u>" wherein students will be able to pick courses of their choice, understand, and learn at their own speed.
- 2. Can choose inter-disciplinary, intra-disciplinary, and skill-based courses.
- May undertake as many credits as they can cope with (without repeating all courses in a given semester if they fail in one/more courses).
- Makes education broad-based and at par with global standards. One can take credits by combining unique combinations. For example, Physics with Economics, Chemistry with environmental Science etc.
- 5. This system was adopted owing to the diversity of approaches with respect to examination, evaluation and gradation.
- 6.