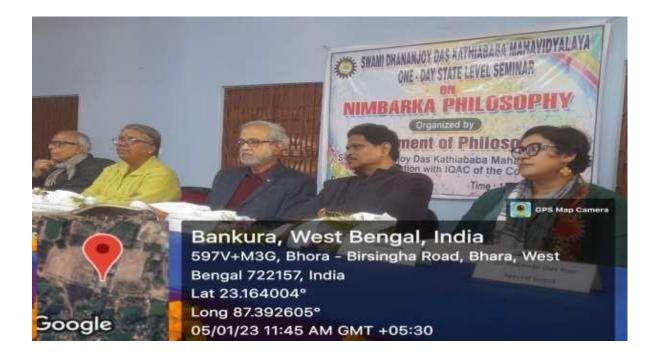

| and the second             |
| tothan' in                              | A CONTRACTOR OF A CONTRACTOR OFTA CONTRACTOR O | alaste state               |

# VALUES

# SWAMI DHANANJOY DAS KATHIABABA'S PHILOSOPHICAL PRECEPTS

## WORKSHOP CUM MOTIVATIONAL SESSION FOR UPSC ASPIRANTS

## 5TH JAN 2023





#### SWAMI DHANANJOY DAS KATHIABABA MAHAVIDYALAYA



UGC affiliated Govt Aided College Under Bankura University Estd. - 2009 P.O. - Bhara, Dist. - Bankura, Pin - 722157 (W.B.)

BIB3287434 princsödkm@gmail.com www.sddkm.in

Dated : 24.01.2024

Memo No. xxxxxx



আগামীকাল (২৫.০১.২০২৪) পশ্চিমবঙ্গ সরকারের তরফ খেকে একটি "Workshop cum motivational Session for UPSC/ Civil Service Aspirants" বিস্কুপুরের কেজি ইঞ্জিনিয়ারিং কলেজের অভিটোরিয়াম হলে আযোজন করা হযেছে। উক্ত ওয়ার্কশপটিতে মহাবিদ্যালযের ফাইনাল ইয়ারের সকল ছাত্র–ছাত্রীদের উপস্থিত খাকতে খাকতে নির্দেশ দেয়া হল। এ ব্যাগারে বিস্তারিত জানতে নোডাল টিচার **ড. কেদার নাথ দে (Mob:8250772066)** মহাশয়ের সাথে যোগাযোগ করতে বলা হল।



অনুমন্ত্যনুসারে, ড. কাকলি যোষ সেনগুপ্ত অধ্যচ্চা

### Women participants from SDDKM at the UPSC workshop





Independenc