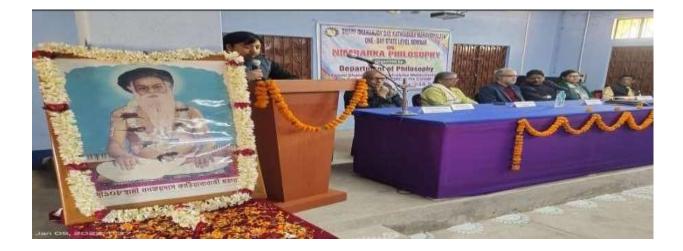

| and the second             |
| tothan' in                              | A CONTRACTOR OF A CONTRACTOR OFTA CONTRACTOR O | alaste state               |

# VALUES

# SWAMI DHANANJOY DAS KATHIABABA'S PHILOSOPHICAL PRECEPTS

## WORKSHOP CUM MOTIVATIONAL SESSION FOR UPSC ASPIRANTS

## 5TH JAN 2023





#### SWAMI DHANANJOY DAS KATHIABABA MAHAVIDYALAYA



UGC affiliated Govt Aided College Under Bankura University Estd. - 2009 P.O. - Bhara, Dist. - Bankura, Pin - 722157 (W.B.)

BIB3287434 princsödkm@gmail.com www.sddkm.in

Dated : 24.01.2024

Memo No. xxxxxx



আগামীকাল (২৫.০১.২০২৪) পশ্চিমবঙ্গ সরকারের তরফ খেকে একটি "Workshop cum motivational Session for UPSC/ Civil Service Aspirants" বিস্কুপুরের কেজি ইঞ্জিনিয়ারিং কলেজের অভিটোরিয়াম হলে আযোজন করা হযেছে। উক্ত ওয়ার্কশপটিতে মহাবিদ্যালযের ফাইনাল ইয়ারের সকল ছাত্র–ছাত্রীদের উপস্থিত খাকতে খাকতে নির্দেশ দেয়া হল। এ ব্যাগারে বিস্তারিত জানতে নোডাল টিচার **ড. কেদার নাথ দে (Mob:8250772066)** মহাশয়ের সাথে যোগাযোগ করতে বলা হল।



অনুমন্ত্যনুসারে, ড. কাকলি যোষ সেনগুপ্ত অধ্যচ্চা

### Women participants from SDDKM at the UPSC workshop





Independe